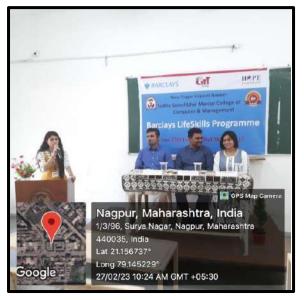

#### a. Barclays Life Skills Program

The 4 days' workshop on LifeSkills Programme organized on 27th Feb 2023 to 2nd Mar 2023 under Global Talent Track Foundation (Barclays Ltd.) for boys and girls of final year UG/PG courses. This would be useful to the students in placement, mentorship support and certification. It trained the students in corporate grooming and etiquette, time and stress management, coping with conflict at work place etc.