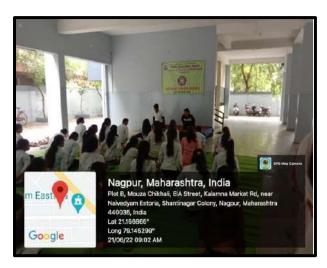

#### a. International Yoga Day Celebration

Miss Shefali Shahu, B.Sc. IT part II and Ankit Sahu, of B.Com-II, who are also yoga instructors explained to the students about the importance and benefits of Yoga, Students learned techniques of various asanas like Tadasana, Vakrasan, Surya Namaskar, and breathing exercises like Anulom-Vilom, Bhramari, Kapalbhati, etc. The importance of these was explained simultaneously. Vote of thanks was proposed by the NSS volunteer Om Ambulkar.